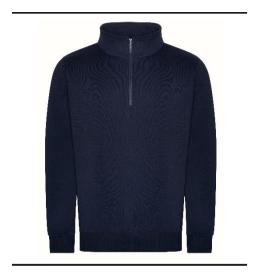

## Pro RTX Product Specification 2024 Issue 2

Style Code: RX305

**Style Name:** Pro 1/4 Neck Zip Sweat

## **Retail Copy:**

This classic garment delivers comfort without compromising on style. Update your uniform with this key workwear style built for style and durability. Using our 300gsm Poly Cotton Fleece fabric with twin needle stitching this sturdy garment will see you through any work environment.

YKK Zip

Twin needle stitching details

Ribbed cuffs and hem

Side seams Half zip neck

Brushed inner fleece

**Wash Care Instructions:** 

60°C

Wash dark colours separately